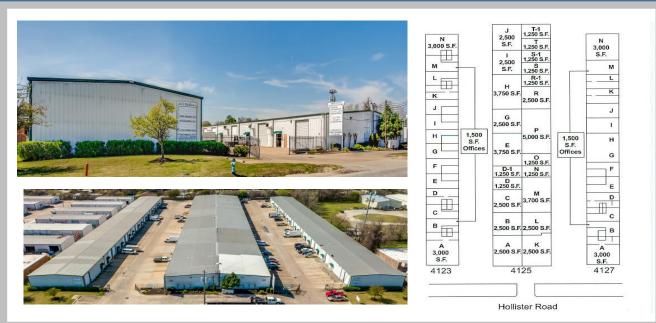

## 4125- 4127 HOLLISTER BUSINESS PARK HOUSTON, TEXAS 77080

Conveniently located in Northwest Houston close to US 290 and approximately 15 miles from downtown.

RKS

## **Property Highlights**

- Industrial/Warehouse For Lease
- Metal Building
- Eave Height: 14'
- Door Size: 12'X14'
- Phase I 240 V,200 A 3-Phase Power
- Phase II 208 V,200A 3-Phase Power
- 24 Hour Surveillance Camera System