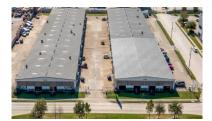

## **Property Highlights**

- Industrial/Warehouse For Lease
- Tilt Wall Building
- Eave Height: 14'
- Door Size: 10'X12'
- 150 Amp Single Phase

CONTACT US FOR MORE INFORMATION OR TO SCHEDULE A PROPERTY TOUR